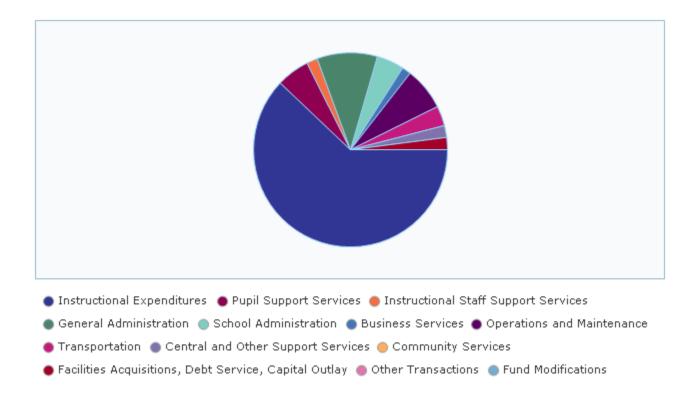

## 2018-19 Financial Reports: Budget Transparency Snapshot Vestaburg Community Schools (59150): General Fund Operations Expenditures

| Operations Expenditures              | Amount      | Percent of Total |
|--------------------------------------|-------------|------------------|
| Instructional Expenditures           | \$4,653,265 | 62.1%            |
| Pupil Support Services               | \$411,394   | 5.5%             |
| Instructional Staff Support Services | \$136,701   | 1.8%             |
| General Administration               | \$755,349   | 10.1%            |
| School Administration                | \$340,666   | 4.5%             |
| Business Services                    | \$112,427   | 1.5%             |
| Operations and Maintenance           | \$534,901   | 7.1%             |
| Transportation                       | \$247,733   | 3.3%             |
| Central and Other Support Services   | \$148,231   | 2.0%             |
| Total Current Operating Expenditures | \$7,340,667 | 98.0%            |

## 2018-19 Financial Reports: Budget Transparency Snapshot Vestaburg Community Schools (59150): General Fund Remaining Expenditures

| Remaining Expenditures                                | Amount      | Percent of Total |
|-------------------------------------------------------|-------------|------------------|
| Facilities Acquisitions, Debt Service, Capital Outlay | \$153,549   | 2.0%             |
| Total Expenditures                                    | \$7,494,215 | 100.0%           |
| Community Services                                    | \$0         | .0%              |
| Other Transactions                                    | \$0         | .0%              |
| Fund Modifications                                    | \$0         | .0%              |
| Total Remaining Expenditures                          | \$153,549   | 2.0%             |