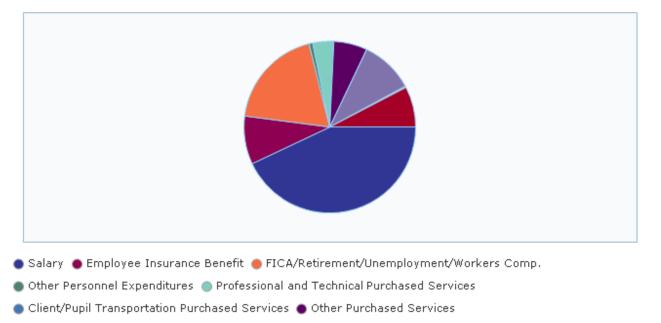

## 2018-19 Financial Reports: Budget Transparency Snapshot Vestaburg Community Schools (59150): General Fund Personnel Expenditures

| Personnel Expenditures                        | Amount      | Percent of Total |
|-----------------------------------------------|-------------|------------------|
| Salary                                        | \$3,222,548 | 43.0%            |
| Employee Insurance Benefit                    | \$679,162   | 9.1%             |
| FICA/Retirement/Unemployment/Workers<br>Comp. | \$1,425,917 | 19.0%            |
| Other Personnel Expenditures                  | \$52,813    | .7%              |
| Total Personnel Expenditures                  | \$5,380,440 | 71.8%            |

## 2018-19 Financial Reports: Budget Transparency Snapshot Vestaburg Community Schools (59150): General Fund Remaining Expenditures

| Remaining Expenditures                            | Amount      | Percent of Total |
|---------------------------------------------------|-------------|------------------|
| Professional and Technical Purchased<br>Services  | \$296,640   | 4.0%             |
| Client/Pupil Transportation Purchased<br>Services | \$171       | .0%              |
| Other Purchased Services                          | \$471,641   | 6.3%             |
| Payments to Other Public School Districts         | \$3,165     | .0%              |
| Supplies and Materials                            | \$750,448   | 10.0%            |
| Capital Outlay                                    | \$20,988    | .3%              |
| Other Expenditures                                | \$570,722   | 7.6%             |
| Fund Modifications                                | \$O         | .0%              |
| Other Transactions                                | \$O         | .0%              |
| Total Remaining Expenditures                      | \$2,113,775 | 28.2%            |
| Total Expenditures                                | \$7,494,215 | 100.0%           |